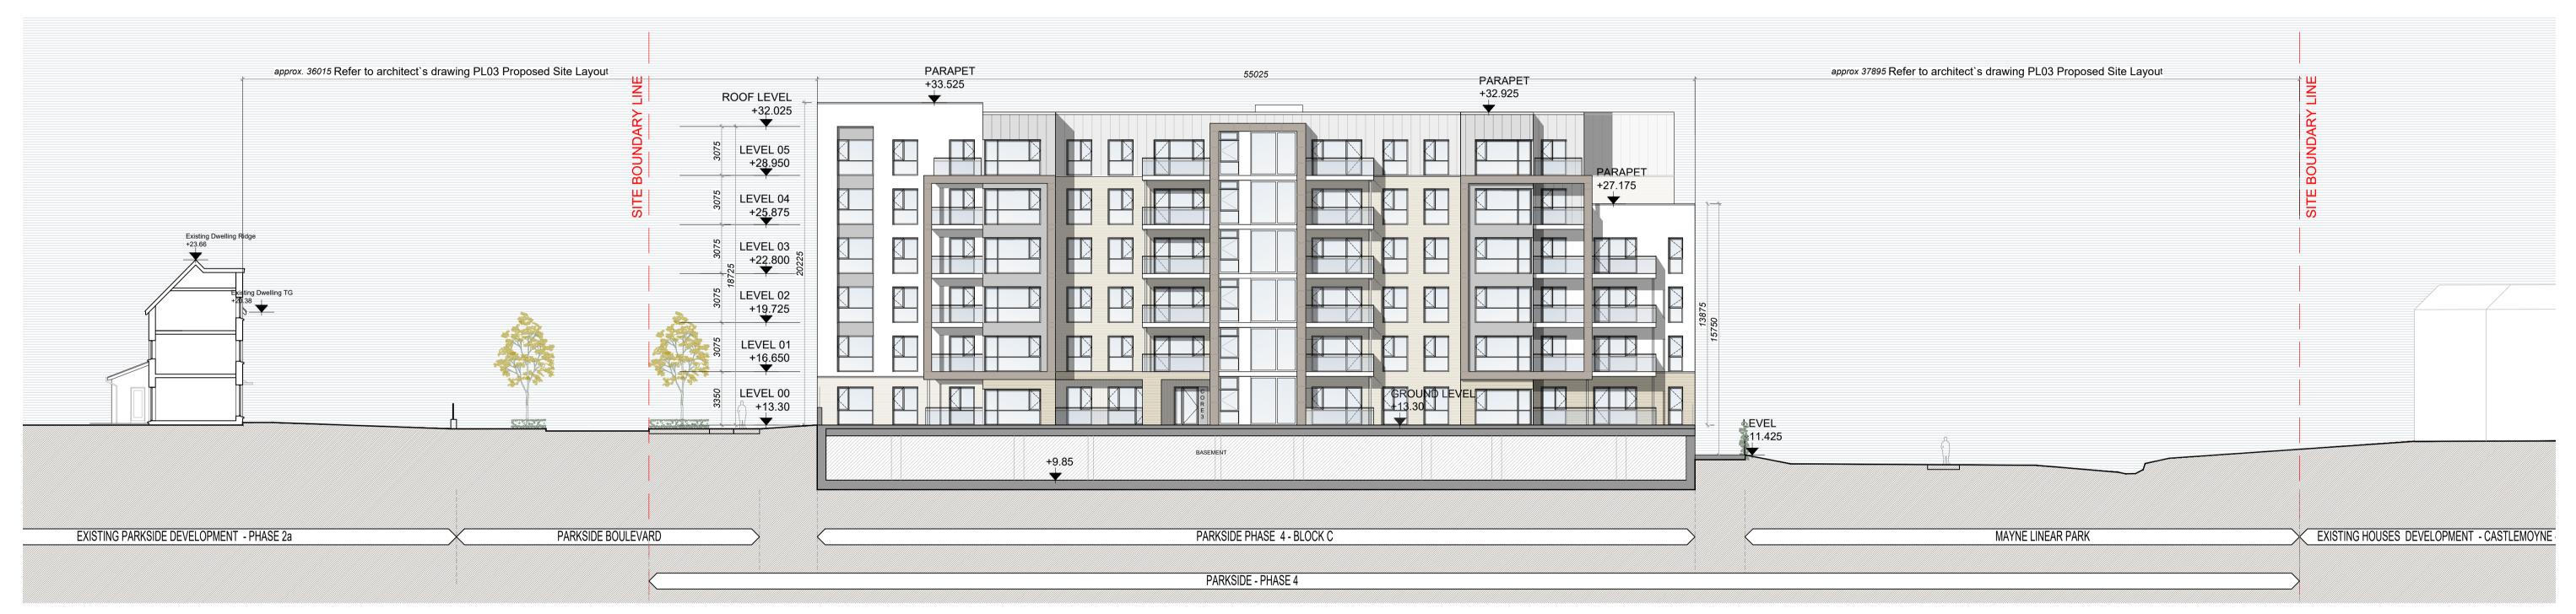

GENERAL NOTES

THIS DRAWING TO BE READ IN CONJUNCTION WITH ARCHITECT'S DRAWINGS, CONSULTANT ENGINEER'S DRAWINGS AND SPECIFICATIONS, AND LANDSCAPE ARCHITECT'S DRAWINGS AND SPECIFICATIONS.

ELEVATION 09 - SITE CONTEXT ELEVATION - INTERNAL COMMUNAL AMENITY AREA (B) 1:200